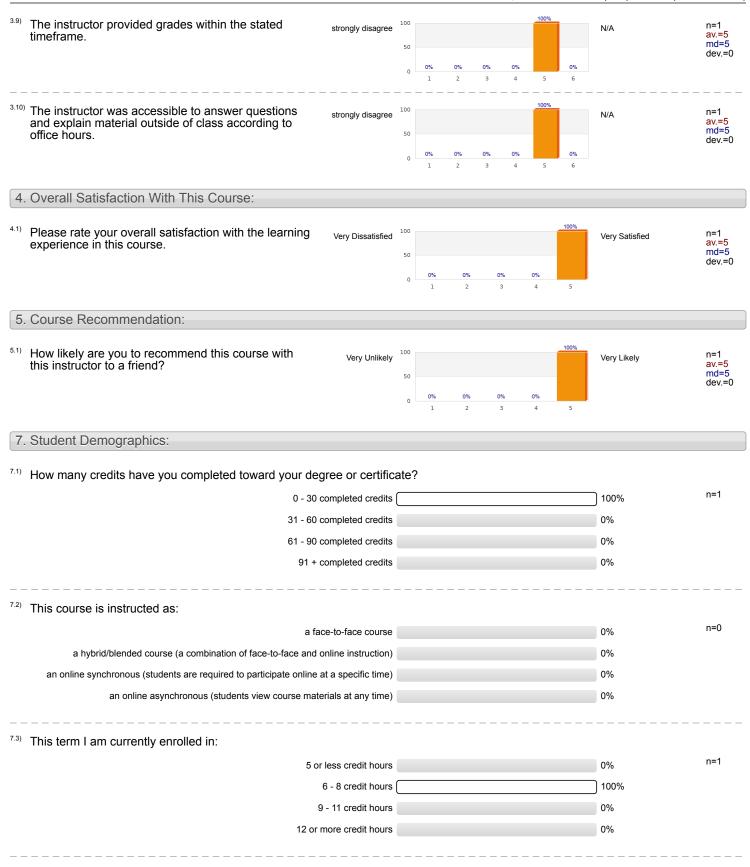

## 3. Level of Agreeance: Instructions for course activities and assignments strongly disagree N/A av.=5 were clear. md=550 dev.=0 The workload in this course was well distributed n=1 strongly disagree N/A throughout the term. av.=5 md=5 50 dev.=0 The course was delivered as outlined in the syllabus. n=1 strongly disagree N/A av.=5 md=5 50 dev.=0 Assessments/exams were based on material strongly disagree N/A n=1 covered in assignments, readings, lectures, videos, av.=5 md=5 group activities, etc. 50 dev.=0 The instructor made learning relevant to my field of strongly disagree N/A av.=5 md=5 study, career, or degree.

Survey Results

n=1 av.=5 md=5 dev.=0

dev.=0

n=1 av.=5 md=5 dev.=0

3.8) The instructor exhibited professional behavior, treated students respectfully, and used appropriate language during class.

n=1 av.=5 md=5 dev.=0